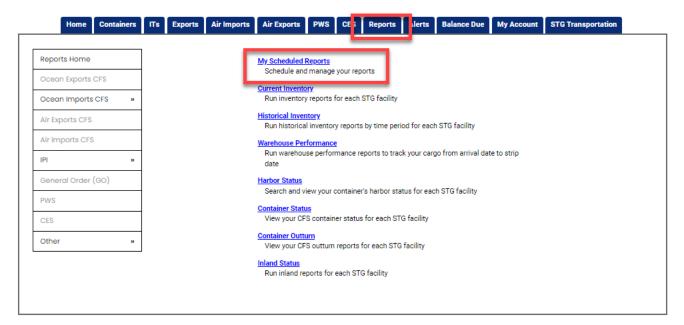

## **Self Service Reporting**

To run and view reports click the Reports tab and My Schedule Reports.

To complete these processes, you will need to Login.

From drop down menu select **Location or All Locations, Report or All Report, Frequency or All** and click **Search**.