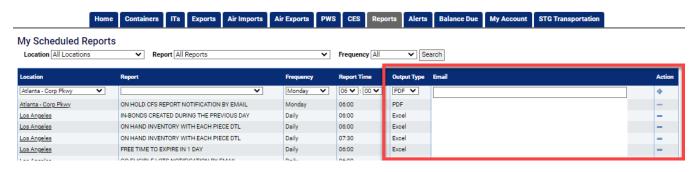

## Select Report you wish to Schedule.

Issue Date: January 2023 Property of STG Logistics 2021

Select Frequency and time you wish to receive report.

Select format you wish to receive report (PDF, EXCEL, CSV) under the **Output Type** column. Enter **email** address(es) and under the **Action** column click the plus sign button to Save.