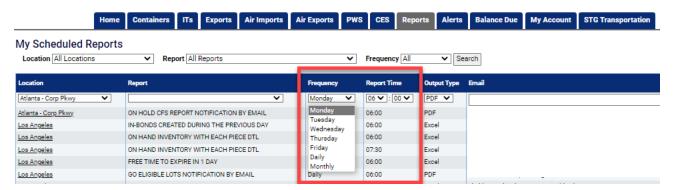

## Select Location you wish to Schedule Report.

## Select Report you wish to Schedule.

Issue Date: January 2023 Property of STG Logistics 2021

Select Frequency and time you wish to receive report.

Select format you wish to receive report (PDF, EXCEL, CSV) under the **Output Type** column. Enter **email** address(es) and under the **Action** column click the plus sign button to Save.