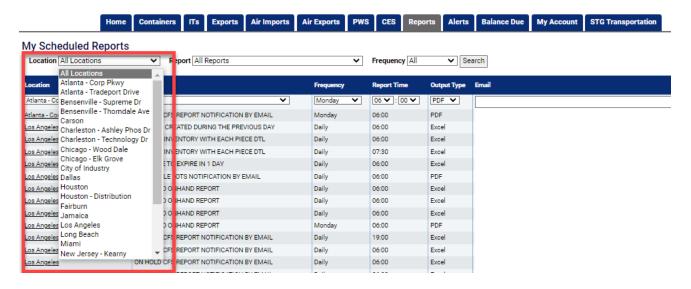

## **Self Service Reporting**

To run and view reports click the Reports tab and My Schedule Reports.

To complete these processes, you will need to Login.



From drop down menu select **Location or All Locations, Report or All Report, Frequency or All** and click **Search**.



Issue Date: January 2023 Property of STG Logistics 2021



## Select Location you wish to Schedule Report.



## Select Report you wish to Schedule.



Issue Date: January 2023 Property of STG Logistics 2021



Select Frequency and time you wish to receive report.



Select format you wish to receive report (PDF, EXCEL, CSV) under the **Output Type** column. Enter **email** address(es) and under the **Action** column click the plus sign button to Save.



Issue Date: January 2023 Property of STG Logistics 2021