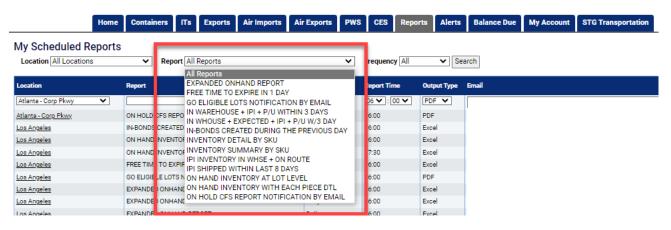

## Select Report you wish to Schedule.

Issue Date: January 2023 Property of STG Logistics 2021

Select Frequency and time you wish to receive report.

Select format you wish to receive report (PDF, EXCEL, CSV) under the **Output Type** column. Enter **email** address(es) and under the **Action** column click the plus sign button to Save.