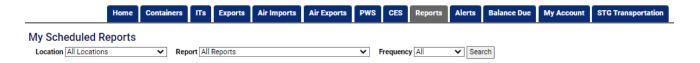

## **Self Service Reporting**

To run and view reports click the Reports tab and My Schedule Reports.

To complete these processes, you will need to Login.

From drop down menu select **Location or All Locations, Report or All Report, Frequency or All** and click **Search**.