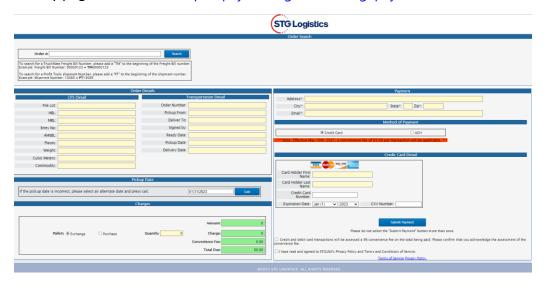

Fill in appropriate fields for CFS and Transportation Details areas. Confirm information from FOE and CMS in the appropriate fields.

Issue Date: January 2023 Property of STG Logistics 2021

Pickup Date needs to be manually entered.