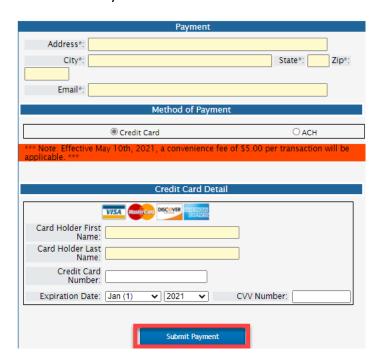

Please Note: Pickup Date defaults to current date.

Here you will see charges for your cargo.

Fill in required field and click Submit Payment.

Issue Date: January 2023 Property of STG Logistics 2021