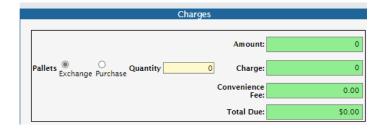

Please Note: Pickup Date defaults to current date.

Here you will see charges for your cargo.

Fill in required field and click Submit Payment.

Issue Date: January 2023 Property of STG Logistics 2021